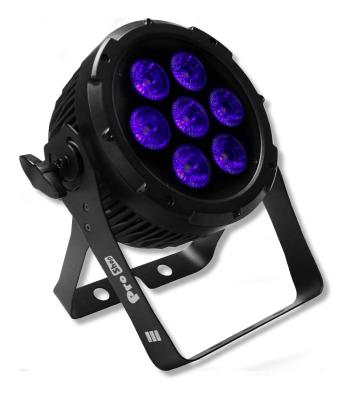

## LED PAR HEX-7

The LED PAR Hex 7 is the first in our new range of 6 in 1 LED pars. Based on the same chassis design from our popular Quadpar series, the Hex 7 features 6 x 12W RGBWAUV high power chips, giving you not only amazing colour mixing potential, but the superior output that made the Quad series so popular as well.

## Specifications

| Product           | LED PAR Hex-7               |
|-------------------|-----------------------------|
| Code              | LEDPAR072                   |
| LED Quantity      | 7 x 12W RGBWAUV 6 in 1 LEDs |
| Power Supply      | 100-240V AC, 50/60Hz        |
| Power Consumption | 90W                         |
| Power Linking     | Neutrik PowerCon In/Out     |
| Control Protocol  | DMX                         |
| Data Connection   | 3- and 5-pin XLR for DMX    |
| DMX Channels      | 6, 8, 12 or 13              |
| Beam Angle        | 22°                         |
| Field Angle       | 35°                         |
| Housing           | Die-cast Magnesium          |
| Colour            | Black                       |
| Dimensions        | 298(W) x 112(D) x 323(H)mm  |
| Weight            | 3kg                         |
|                   |                             |